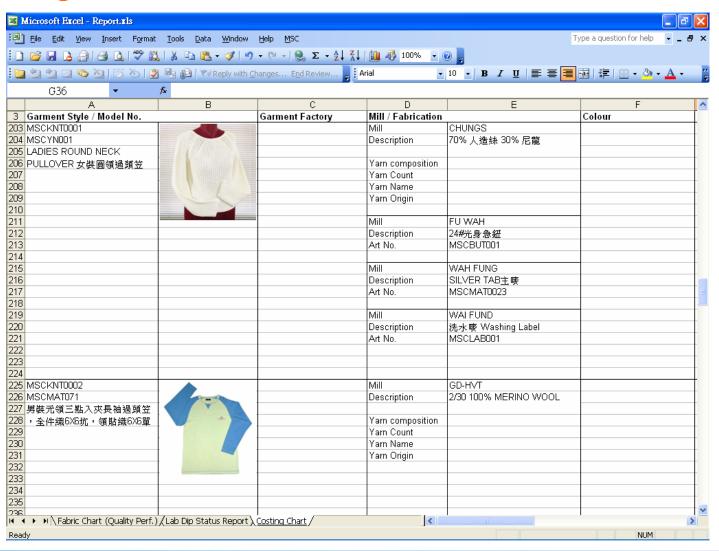

| 1              | 8/26      |               | 6.9      |          | 8/8 D   |            |     | 5/270              | s/18 D             |               |          |               |                |      |                |     |          |     |                            | 4501   | 200000000000000000000000000000000000000 |                         | Bhpt #        |          |



## **Direct integration of data source onto Excel**





### Sample Library to keep track of all samples applying bar code





MSC Garment System ~ MSC (ADMIN) - [Detail Planning - Edit]





File Master Order Processing Control Manufacturing Production Planning Material Job Ticket Reports System Table Help

25% 25% 50% 36% 25% 25%

Ship Date Start Date

01/10/2005 09/26/2004 10/24/2004

End Date Line Type Planned Qty

MSC Garment System ~ MSC (ADMIN) - [Global Planning - Edit]

15 1,976

20

20

KENJ02

Pending SC Planned SC Planned PO

🚅 📳 🎒 📭

5G

10G

12G

16G

000030

Stitch









## **Efficiency "Killers"**



Human Errors and Garbage information

**Inaccurate Costing Information** 

Too many samples and development work

Staff overloaded worsen by bad habit

Manual follow up process

Poor communication between departments

Lack of