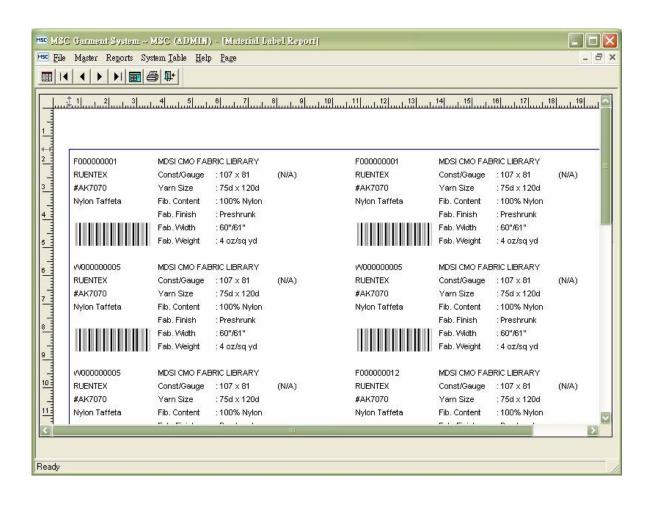

| 1              | 8/26      |               | 6.9      |          | 8/8 D   |            |     | 5/270              | s/18 D             |               |          |               |                |      |                |     |          |     |                            | 4501   | 200000000000000000000000000000000000000 |                         | Bhpt #        |          |



## **Direct integration of data source onto Excel**





### Sample Library to keep track of all samples applying bar code





MSC Garment System ~ MSC (ADMIN) - [Detail Planning - Edit]





File Master Order Processing Control Manufacturing Production Planning Material Job Ticket Reports System Table Help

25% 25% 50% 36% 25% 25%

Ship Date Start Date

01/10/2005 09/26/2004 10/24/2004

End Date Line Type Planned Qty

MSC Garment System ~ MSC (ADMIN) - [Global Planning - Edit]

15 1,976

20

20

KENJ02

Pending SC Planned SC Planned PO

🚅 📳 🎒 📭

5G

10G

12G

16G

000030

Stitch









## **Efficiency "Killers"**



Human Errors and Garbage information

**Inaccurate Costing Information** 

Too many samples and development work

Staff overloaded worsen by bad habit

Manual follow up process

Poor communication between departments

Lack of management information

Poor communication with buyers and suppliers