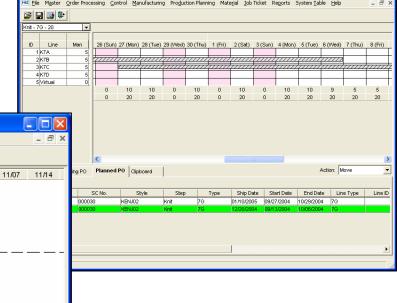

|                |      |                |     |          |     |                            | 4501   | 200000000000000000000000000000000000000 |                         | Bhpt #        |          |



## **Direct integration of data source onto Excel**





### Sample Library to keep track of all samples applying bar code





MSC Garment System ~ MSC (ADMIN) - [Detail Planning - Edit]





File Master Order Processing Control Manufacturing Production Planning Material Job Ticket Reports System Table Help

25% 25% 50% 36% 25% 25%

Ship Date Start Date

01/10/2005 09/26/2004 10/24/2004

End Date Line Type Planned Qty

MSC Garment System ~ MSC (ADMIN) - [Global Planning - Edit]

15 1,976

20

20

KENJ02

Pending SC Planned SC Planned PO

🚅 📳 🎒 📭

5G

10G

12G

16G

000030

Stitch









## **Efficiency "Killers"**



Human Errors and Garbage information

**Inaccurate Costing Information** 

Too many samples and development work

Staff overloaded worsen by bad habit

Manual follow up process

Poor communication between departments

Lack of management information

Poor communication with buyers and suppliers







## **Demonstration**



# We can communicate with our buyers and suppliers easily on Internet using "InfoPath Technology"

- Excel Engine
- WIP updating
- Request for Quote





Download and Upload Via Email!





Goal



## Goal

- Seamless supply chain process
- B2B process with high inter-connectivity
- Minimize Internal redundancy
- Better reporting and improved accountability
- Minimize inventory due to end-to-end supply chain transparency
- Customer